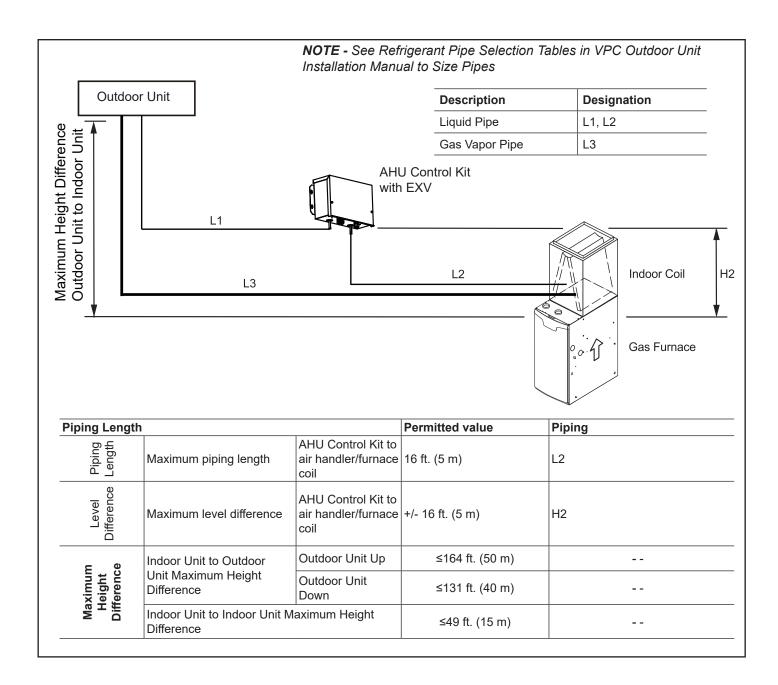

| PIPING CONNECTIONS             |           |      |
|--------------------------------|-----------|------|
| Piping Connections to Kit (in) | Liquid    | 3/8  |
| Total Pipe Length (ft)         |           | ≤164 |
| Kit to IDU (ft)                |           | 16   |
| Vertical Separation            | ODU Above | ≤98  |
|                                | ODU Below | ≤98  |