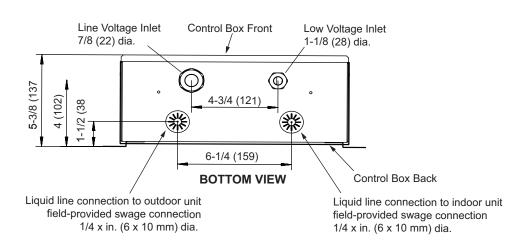

| PIPING CONNECTIONS             |           |      |
|--------------------------------|-----------|------|
| Piping Connections to Kit (in) | Liquid    | 3/8  |
| Total Pipe Length (ft)         |           | ≤164 |
| Kit to IDU (ft)                |           | 16   |
| Vertical Separation            | ODU Above | ≤98  |
|                                | ODU Below | ≤98  |

## **DIMENSIONS - INCHES**

**PIPING** 