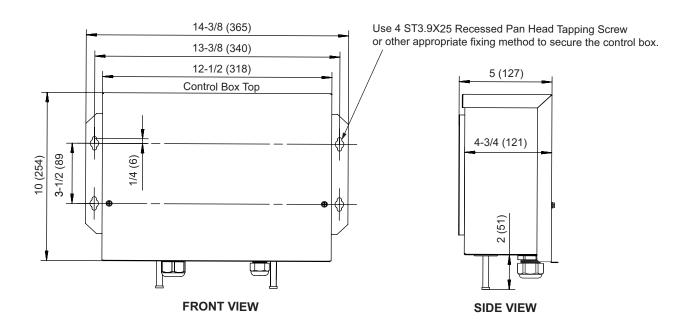

#### WARRANTY

• 10-year limited warranty.\*See warranty for details.

| SPECIFICATIONS                |        |                     |  |  |
|-------------------------------|--------|---------------------|--|--|
| PERFORMANCE                   |        |                     |  |  |
| Design Capacity Range (Btu/h) |        | 48,150 - 96,800     |  |  |
| Capacity Setting (Ton)        |        | 1.5, 2, 3, 4, 5     |  |  |
| Operating Range               |        | -13 - 131°F         |  |  |
| ELECTRICAL DATA               |        |                     |  |  |
| Power Supply                  |        | 90 ~ 250V-1Ph-60 Hz |  |  |
| Min Circut Ampacity           |        | 0.5 A               |  |  |
| Max Fuse OR HACR Breaker      |        | 1 A                 |  |  |
| DIMENSIONS                    |        |                     |  |  |
| Unit Dimensions (in)          | Height | 10                  |  |  |
|                               | Width  | 14-3/8              |  |  |

## **DIMENSIONS - INCHES**

**PIPING** 